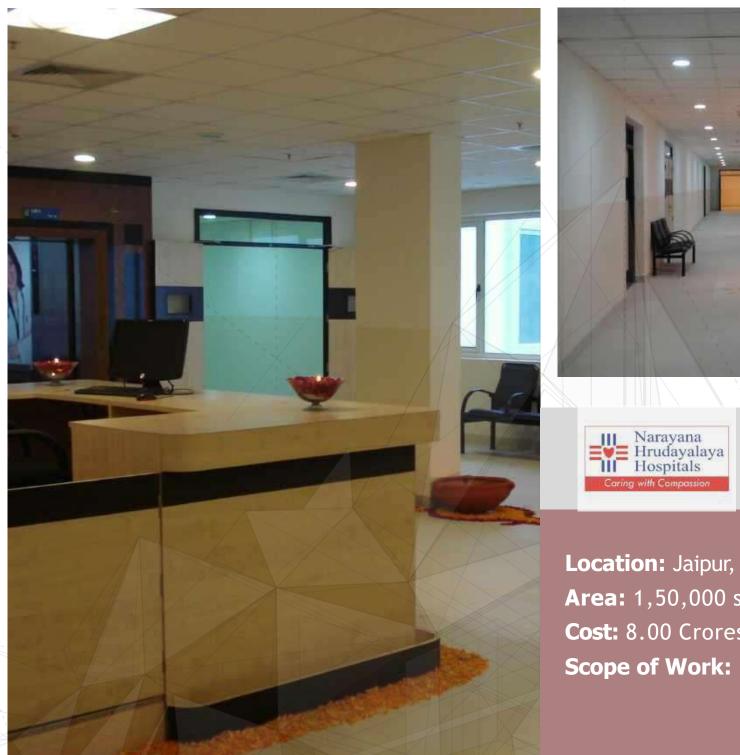

**Area:** 30,000 sq.ft

Cost: 3 Crores

Scope of Work:

Classroom, Kid's Play Area, Cafeteria

MORE THAN **3.5 LAKH SQ FEET** OF HOSPITAL PROJECTS DONE

**Location:** Jaipur, India **Area:** 1,50,000 sq.ft Cost: 8.00 Crores