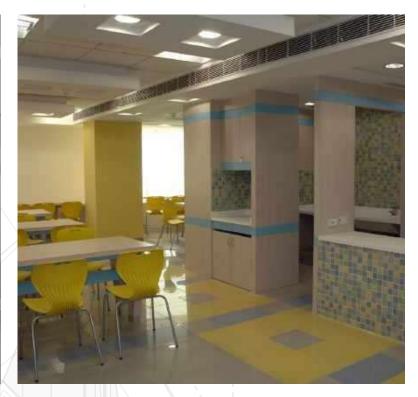

**Area:** 30,000 sq.ft

Cost: 3 Crores

Scope of Work:

Classroom, Kid's Play Area, Cafeteria

MORE THAN **3.5 LAKH SQ FEET** OF HOSPITAL PROJECTS DONE

**Location:** Jaipur, India **Area:** 1,50,000 sq.ft Cost: 8.00 Crores