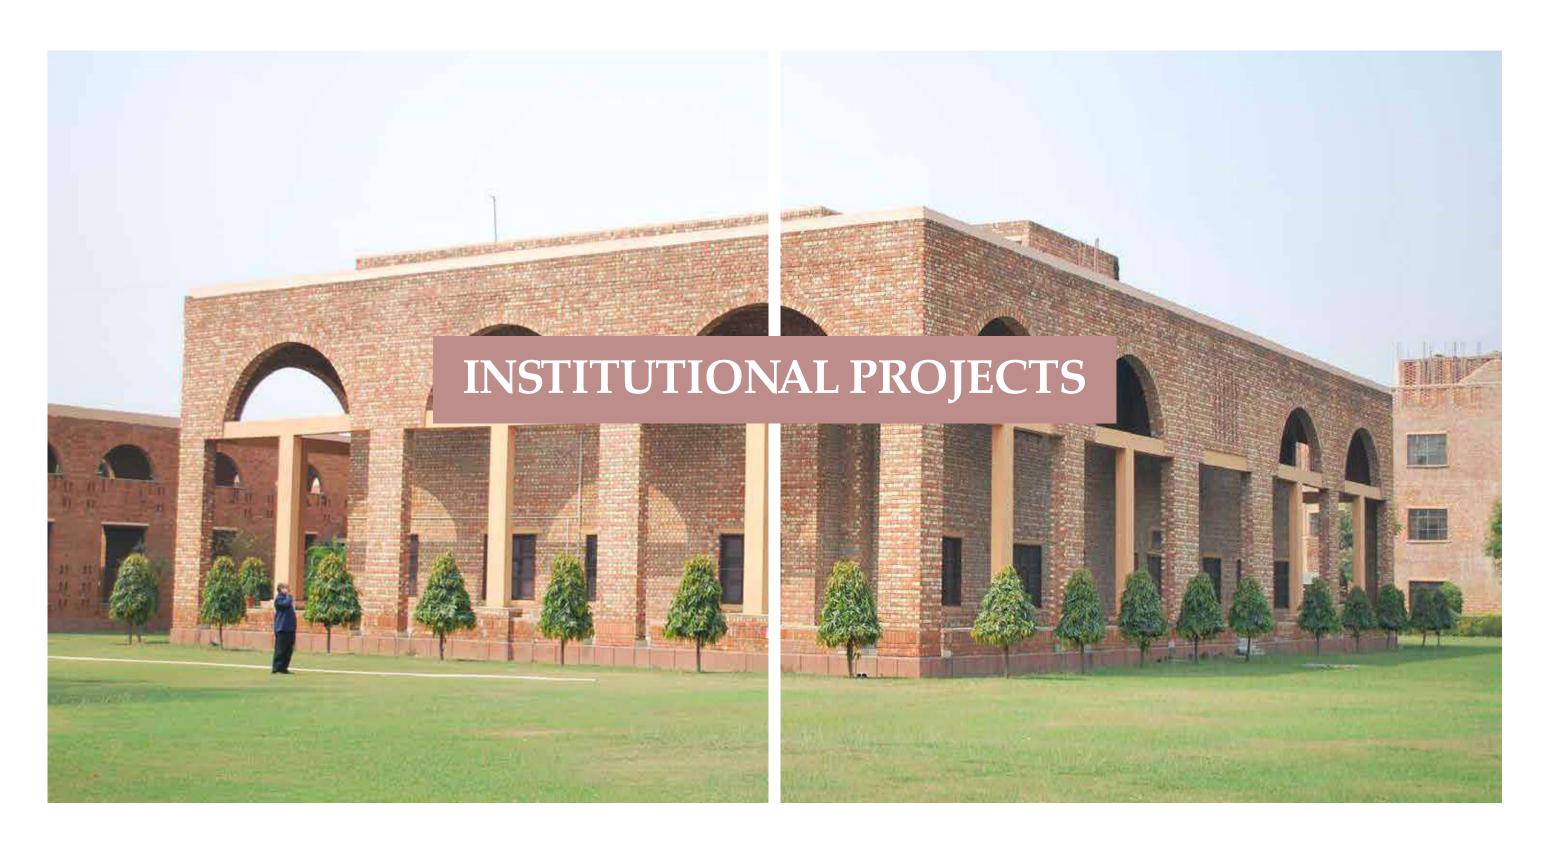

**Location:** Gurgaon New Delhi, India

Area:

Cost:

Scope of Work:

MORE THAN **2.5 LAKH SQ FEET** OF INSTITUTIONAL PROJECTS DONE

**Location:** Gurgaon, India

Area: 1.5 Lac sq.ft

Cost: 30 Crores

Scope of Work: Academic and Hostel blocks

moutate

Location: Gurgaon, India

Area: 2.56 Lac sq.ft

Cost: 45 Crores

Scope of Work: Residential

Apartments for faculty

**Location:** Gurgaon, India

**Area:** 30,000 sq.ft

Cost: 3 Crores

Scope of Work:

Classroom, Kid's Play Area, Cafeteria

MORE THAN **3.5 LAKH SQ FEET** OF HOSPITAL PROJECTS DONE

**Location:** Jaipur, India **Area:** 1,50,000 sq.ft Cost: 8.00 Crores