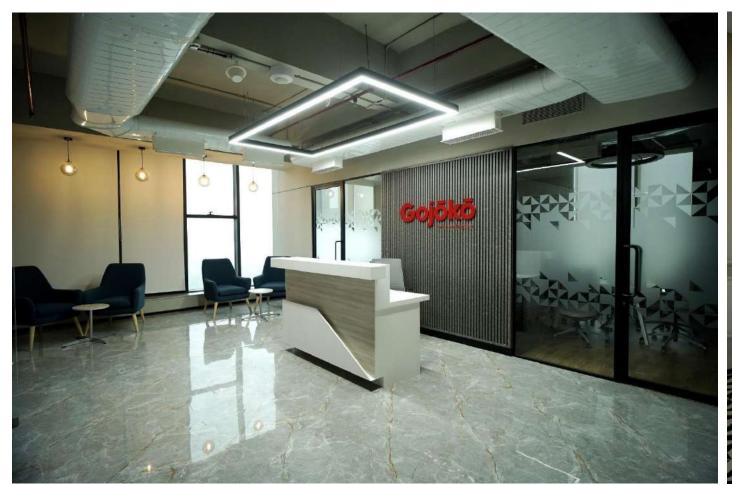

## Gojōkō

**Location: Noida, India** 

Area: 8,000 sq. ft.

Cost: 2.5 Crores

Scope of Work: Civil, Interior

and all MEP

services