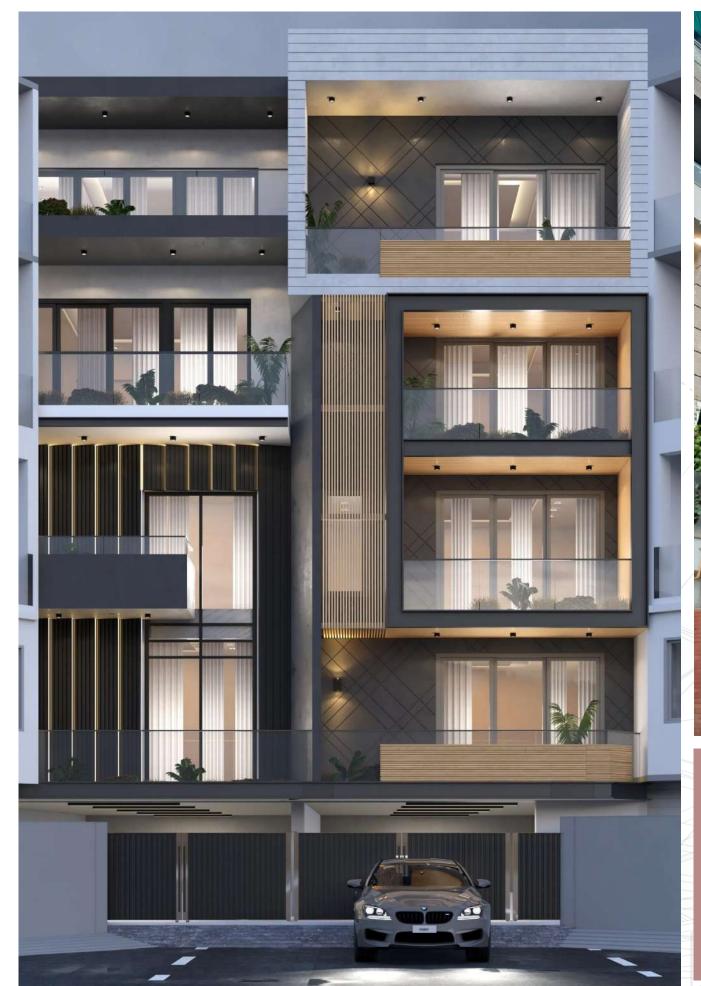

### Kohli Residence

Location: Kirti Nagar New Delhi, India Scope - Design and built Civil and Interior work Cost 4.5 Crore

# Camellias

High end apartment Cost- 4.5 crore Scope - Interior work **Location:** Gurugram, India