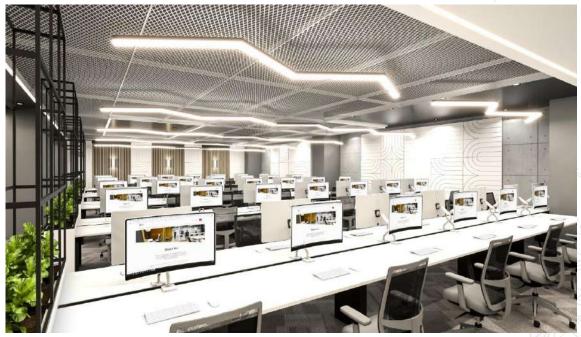

MORE THAN **27 LAKH SQ FEET** OF OFFICE PROJECTS DONE

Location: Chennai
Area:43,000 sqft
Cost:6.66 crores

Scope of Work: Design and Execution of Interior Work