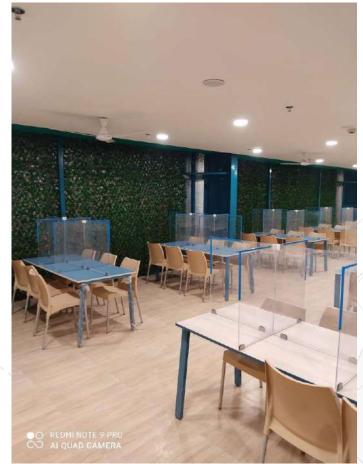

### Flipkart

**Location:** Lucknow **Area:** 8,000 sq.ft

Cost: 2.15 Crores
Scope of Work:

Civil, Interior and All MEP services

**Area: 1,**50,000 sq.ft

Cost: 21 Crores

**Scope of Work:** Designing Coordination, Project Management, Execution of Interior works