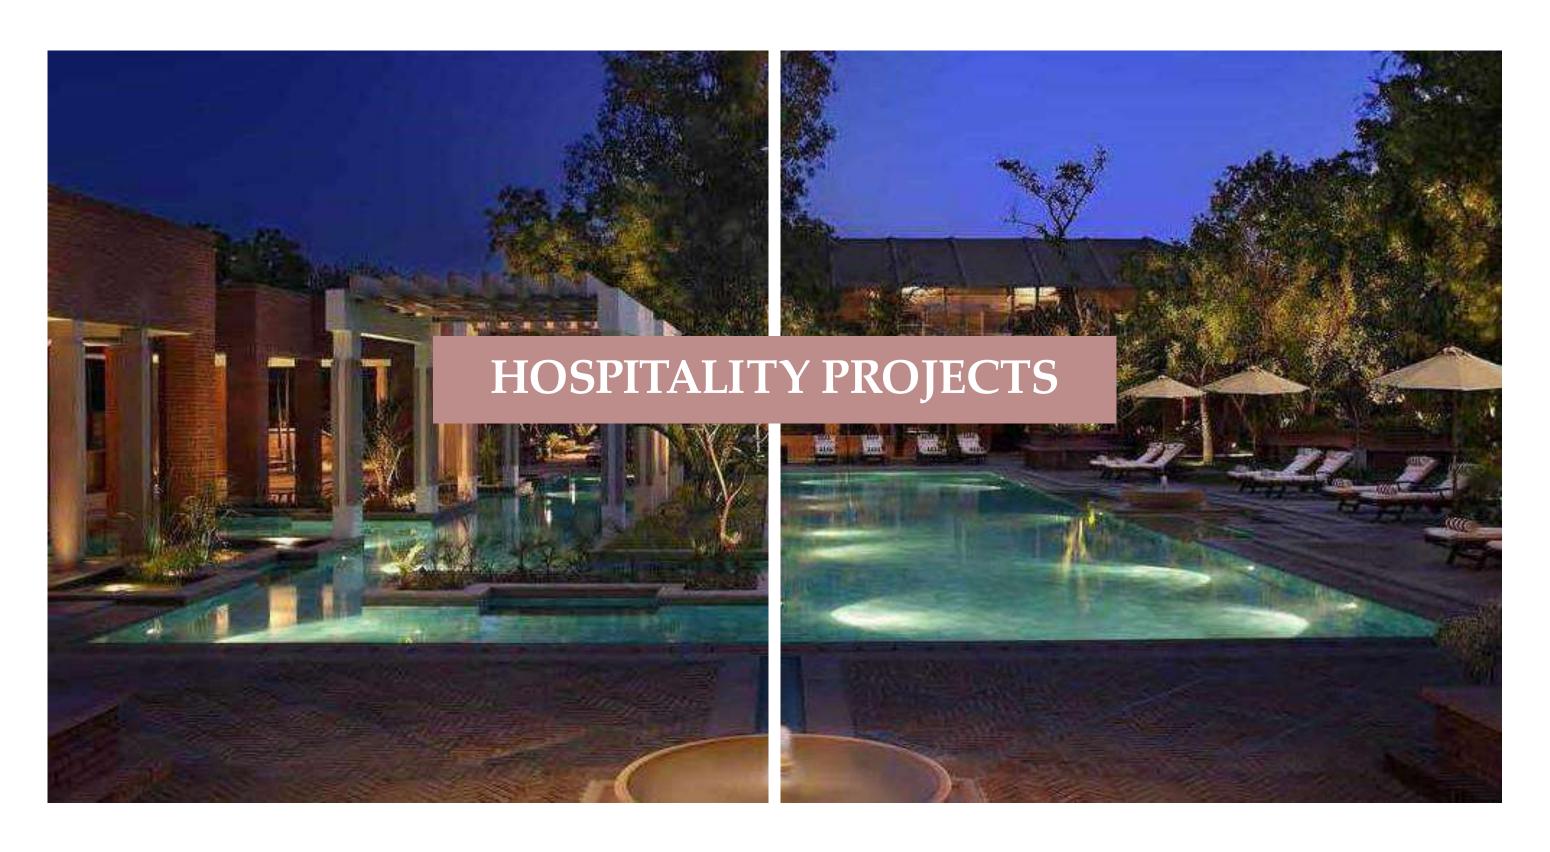

Execution of Interior works

MORE THAN **13 LAKH SQ FEET** OF HOTEL PROJECTS DONE

### **HILTON CAUSEAY**

Location: KINGDOM OF

SAUDI ARABIA

**Area**: 23,000 sq.ft **Cost**: 12.5 Crores

**Scope of Work:** 

Design Consultancy of Interior work

Location: Gurugram, India

**Area**: 50,000 sq.ft