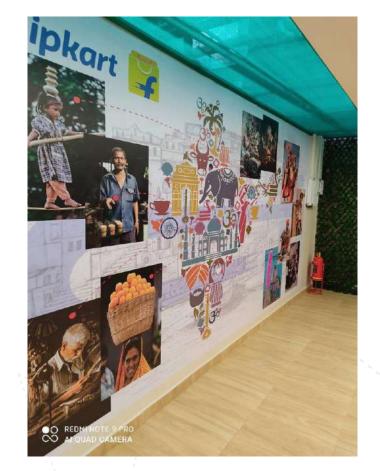

### Flipkart

**Location:** Lucknow **Area:** 8,000 sq.ft

Cost: 2.15 Crores
Scope of Work:

Civil, Interior and All MEP services

**Area: 1,**50,000 sq.ft

Cost: 21 Crores

**Scope of Work:** Designing Coordination, Project Management, Execution of Interior works