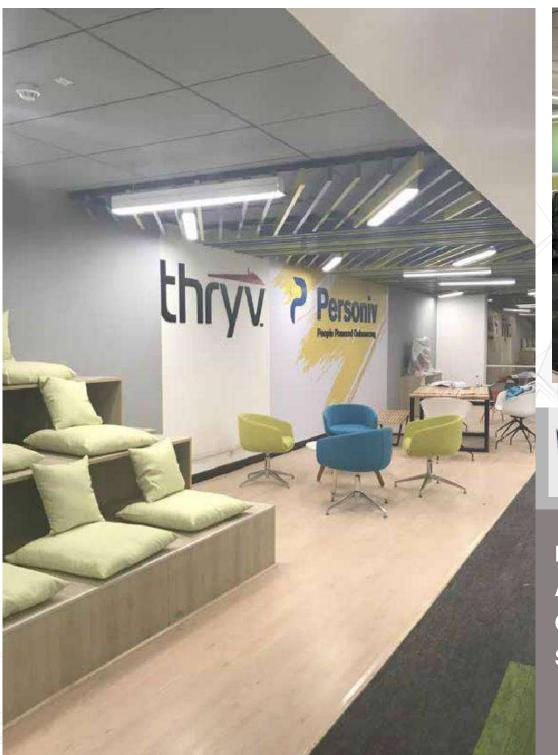

JOHN KEELLS

Location: Gurgaon, India

Area: 9,000 sq.ft
Cost: 2.7 Crores

Scope of Work:

Coordination & Execution of Interior works

HEIDRICK & STRUGGLES

Location: Gurgaon, India

**Area: 15,000** sq.ft