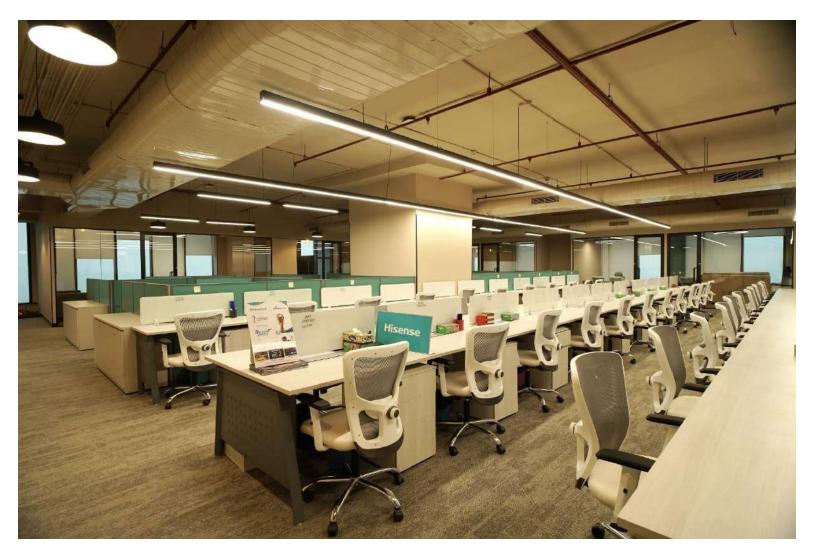

### Hisense

**Location: Noida, India** 

Area: 8,000 sq. ft.

Cost: 2.4 Crores

Scope of work: Civil, Interior

and All MEP services