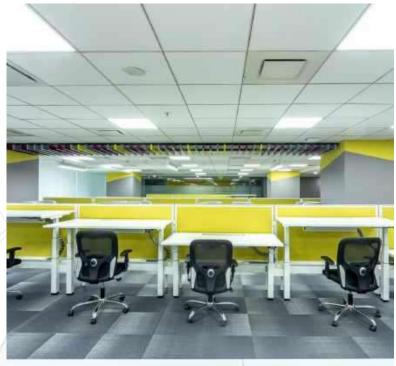

MORE THAN **27 LAKH SQ FEET** OF OFFICE PROJECTS DONE

Location: Chennai
Area:43,000 sqft
Cost:6.66 crores

Scope of Work: Design and Execution of Interior Work

## RioTinto

**Location:** Building no. 5, Tower-A 14th Floor, Cyber City, Gurgaon

Area:20800 sqft

Cost:6.24 crores

Scope of Work: Civil, Interior and

all MEP services

Location: Jaipur, Rajasthan

**Area:** 25,000 sq.ft