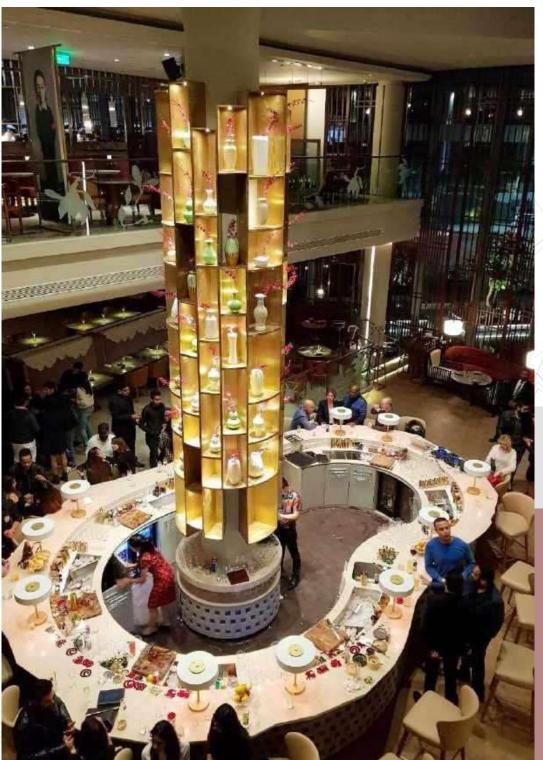

## Indian Design interiors and Society Interiors

Featured her work ITC Mughal, Agra which also won the TATLER award for the BEST SPA IN THE WORLD, 2010.