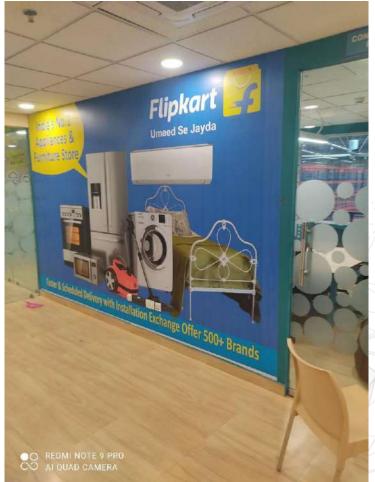

### Flipkart

**Location:** Lucknow **Area:** 8,000 sq.ft

Cost: 2.15 Crores
Scope of Work:

Civil, Interior and All MEP services

**Area: 1,**50,000 sq.ft

Cost: 21 Crores

**Scope of Work:** Designing Coordination, Project Management, Execution of Interior works