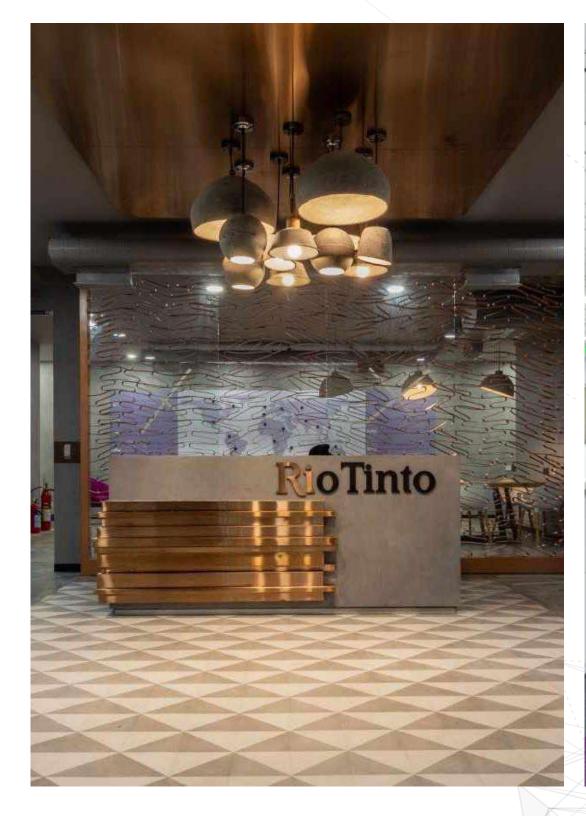

## RioTinto

**Location:** Building no. 5, Tower-A 14th Floor, Cyber City, Gurgaon

Area:20800 sqft

Cost:6.24 crores

Scope of Work: Civil, Interior and

all MEP services

Location: Jaipur, Rajasthan

**Area:** 25,000 sq.ft