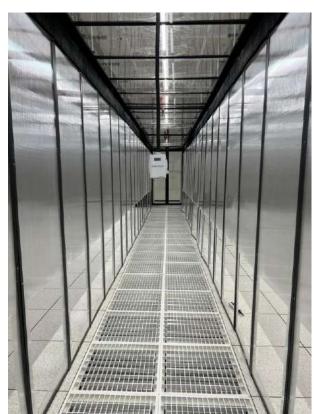

### CtrlS Datacentres DC-03

Location: Navi Mumbai,

Maharshtra

**Area:** 7,000 sq.ft

Cost: 2.25 Crores Civil, Interior
Scope of Work: and All MEP Scope of Work:

services