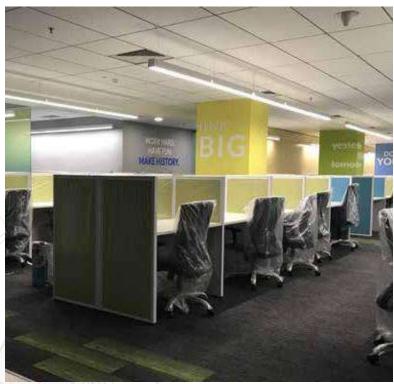

JOHN KEELLS

Location: Gurgaon, India

Area: 9,000 sq.ft
Cost: 2.7 Crores

Scope of Work:

Coordination & Execution of Interior works

HEIDRICK & STRUGGLES

Location: Gurgaon, India

**Area: 15,000** sq.ft