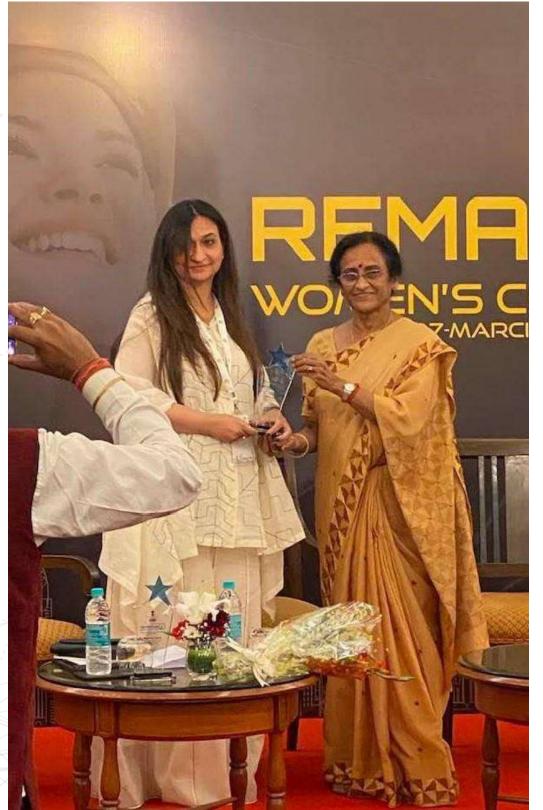

### 2021 Achievement

Awarded by MSME Govt of India, Ms. Rita Bahuguna Joshi, member Lok Sabha, at Remarkable Women's Conclave. For contribution in architecture by a woman specialising in interior contracting and single handedly running a successful enterprise for the last 20 years.